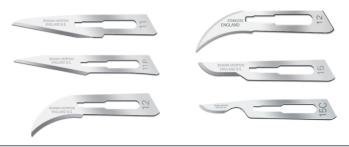

## **Conventional Blades**

Carbon and Stainless Steel Sterile and Non-Sterile Individually foil wrapped 100/box